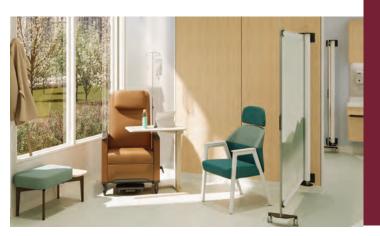

# Healthcare Planning Idea

This exam room setting encourages collaboration and communication through mutual participation between the clinician, patient, and care partners. The space provides a clean and comfortable setting that helps contribute to quality patient care, which therefore helps increase overall patient satisfaction. A retractable curtain is also provided to give visual privacy when needed by the patient.

### Application details

**Convey Modular Casework** 