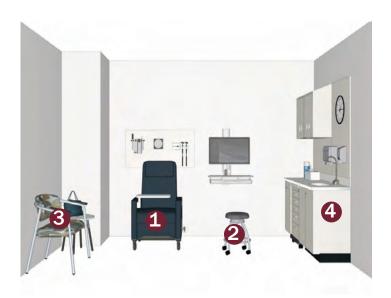

# Healthcare Planning Idea

This exam room setting encourages collaboration and communication through mutual participation between the clinician, patient, and care partners. The space provides a clean and comfortable setting that helps contribute to quality patient care, which therefore helps increase overall patient satisfaction. A retractable curtain is also provided to give visual privacy when needed by the patient.

### Application details

**Convey Modular Casework** 