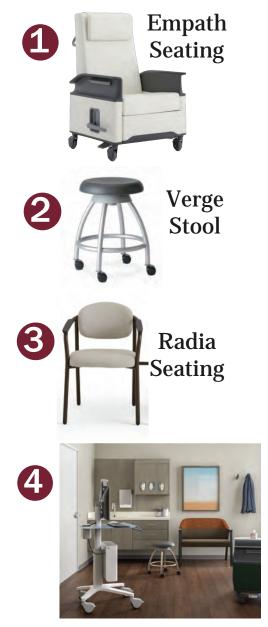

# Healthcare Planning Idea

This exam room setting encourages collaboration and communication through mutual participation between the clinician, patient, and care partners. The space provides a clean and comfortable setting that helps contribute to quality patient care, which therefore helps increase overall patient satisfaction. A retractable curtain is also provided to give visual privacy when needed by the patient.

### Application details

**Convey Modular Casework** 