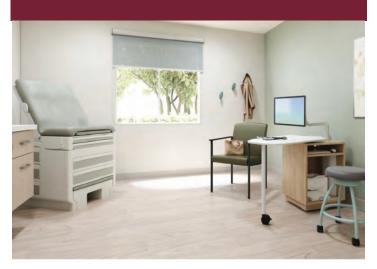

# Healthcare Planning Idea

This exam room setting encourages collaboration and communication through mutual participation between the clinician, patient, and care partners. The space provides a clean and comfortable setting that helps contribute to quality patient care, which therefore helps increase overall patient satisfaction. A retractable curtain is also provided to give visual privacy when needed by the patient.

### Application details

**Convey Modular Casework** 