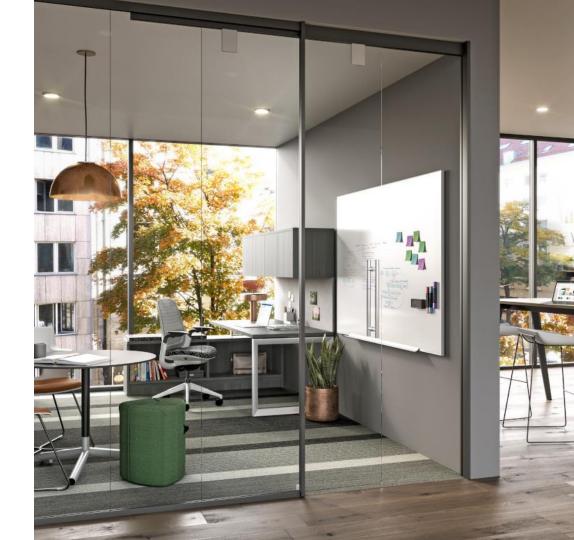

# Focus

Design spaces for comfort, concentration and security

- Touchdown focus
- Shielded focus
- Phone booth
- Mother's room
- Quiet rooms

### Touchdown Focus

Quiet Focus