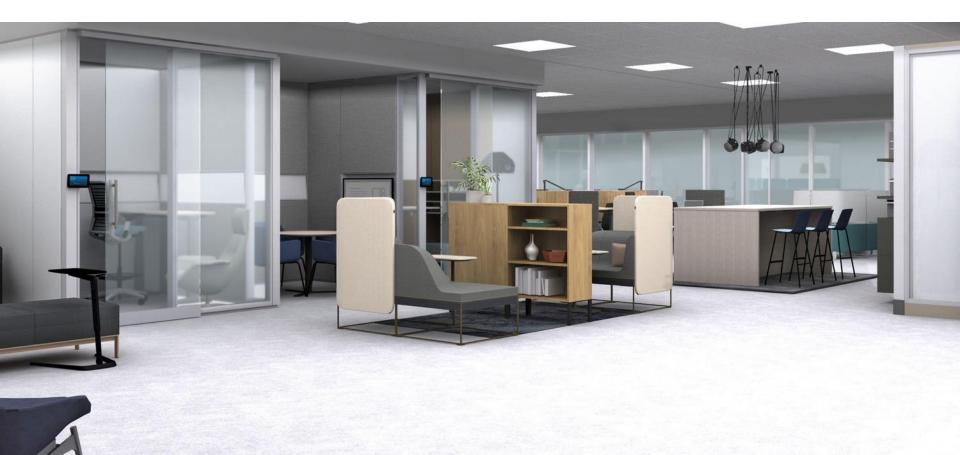

# Focus

Design spaces for comfort, concentration and security

- Touchdown focus
- Shielded focus
- Phone booth
- Mother's room
- Quiet rooms

### Touchdown Focus

Quiet Focus