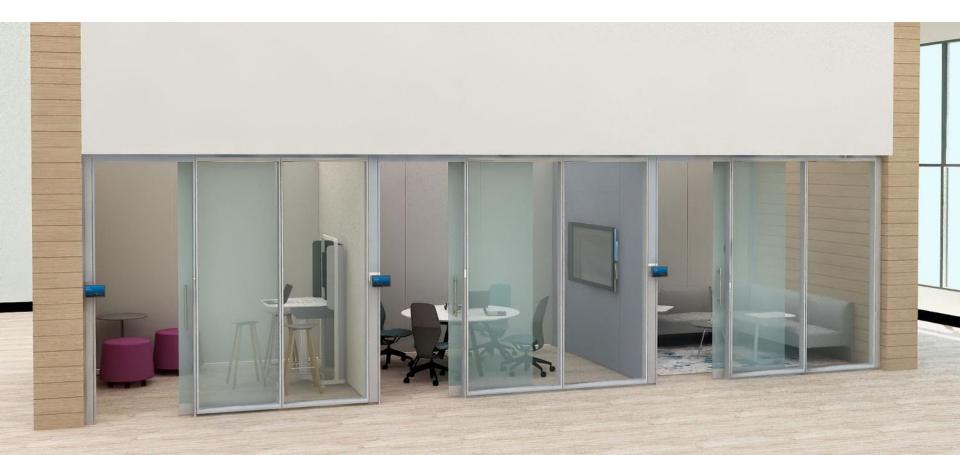

# Focus

Design spaces for comfort, concentration and security

- Touchdown focus
- Shielded focus
- Phone booth
- Mother's room
- Quiet rooms

### Touchdown Focus

Quiet Focus