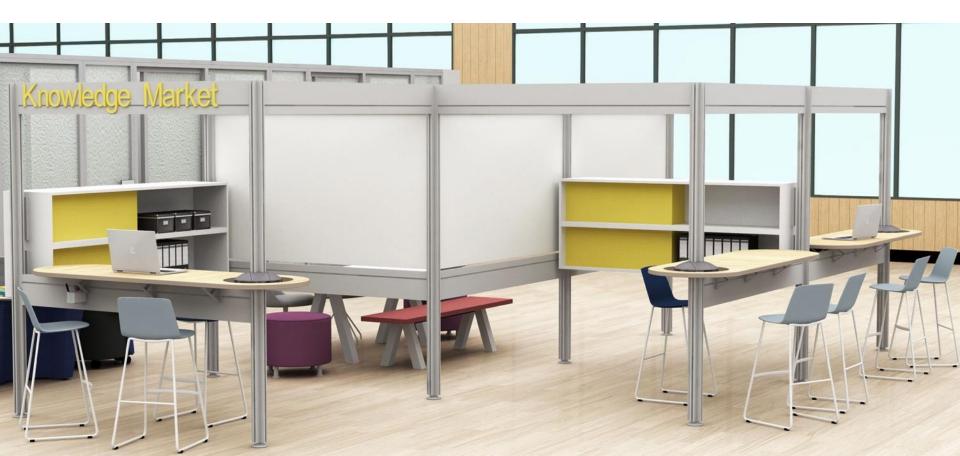

# Guide + Advise

Design visible spaces that provide access and connections to resources

- Knowledge center
- Help desk
- Brain bar
- Advising area
- Tutoring center
- Writing center
- Graduate student hub

### Knowledge Center