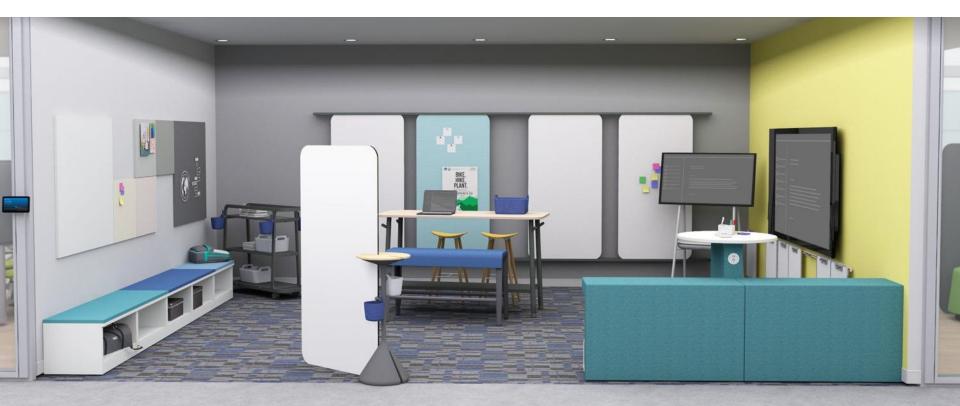

# Guide + Advise

Design visible spaces that provide access and connections to resources

- Knowledge center
- Help desk
- Brain bar
- Advising area
- Tutoring center
- Writing center
- Graduate student hub

### Knowledge Center

### Private Tutoring

### Tutoring Center

### Graduate Hub