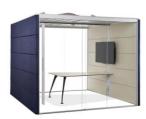

# Focus

Design spaces for comfort, concentration and security

- Touchdown focus
- Shielded focus
- Phone booth
- Mother's room
- Quiet rooms

### Touchdown Focus

Quiet Focus