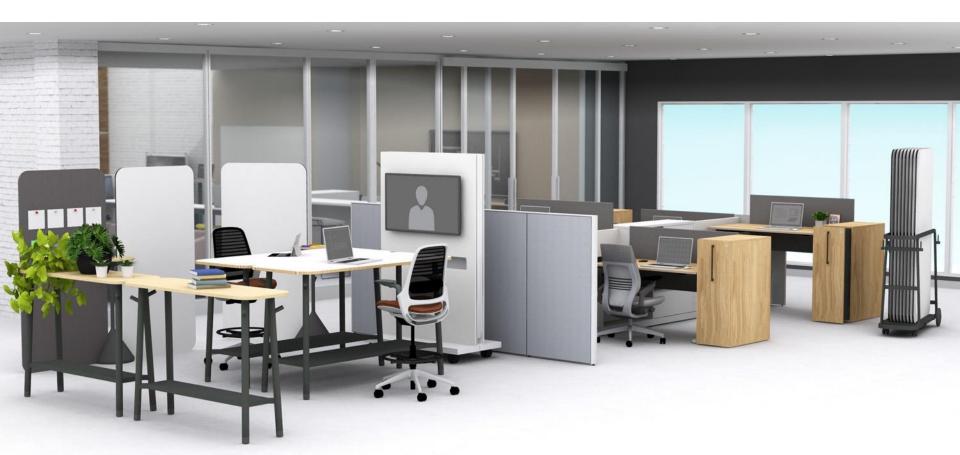

# Focus

Design spaces for comfort, concentration and security

- Touchdown focus
- Shielded focus
- Phone booth
- Mother's room
- Quiet rooms

### Touchdown Focus

Quiet Focus