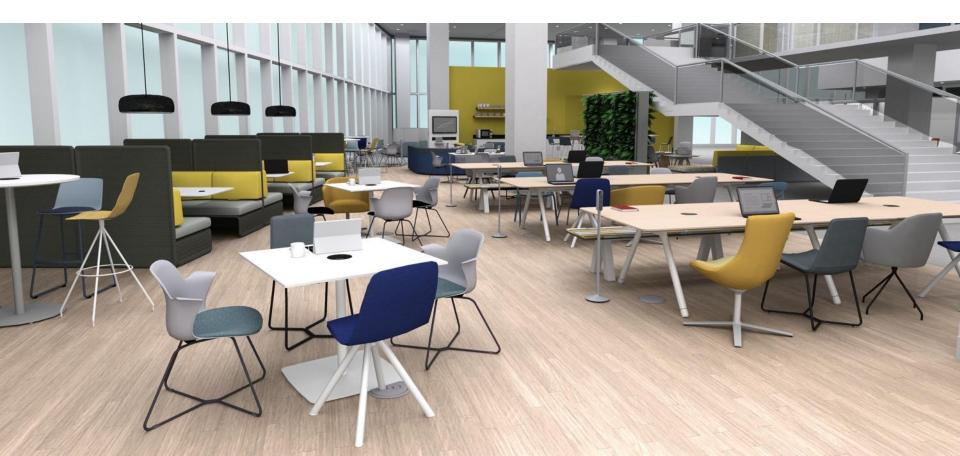

# Explore

Design spaces that meaningfully promote emerging digital literacies

- Virtual experience space
- Gaming room
- Coding lounge
- Mixed reality trial area

#### Virtual Experience Space