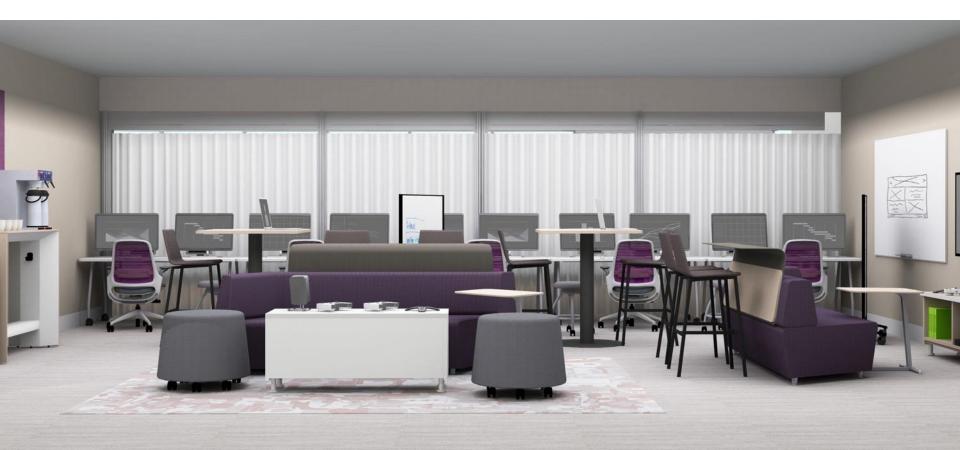

# Focus

Design spaces for comfort, concentration and security

- Touchdown focus
- Shielded focus
- Phone booth
- Mother's room
- Quiet rooms

### Touchdown Focus

Quiet Focus