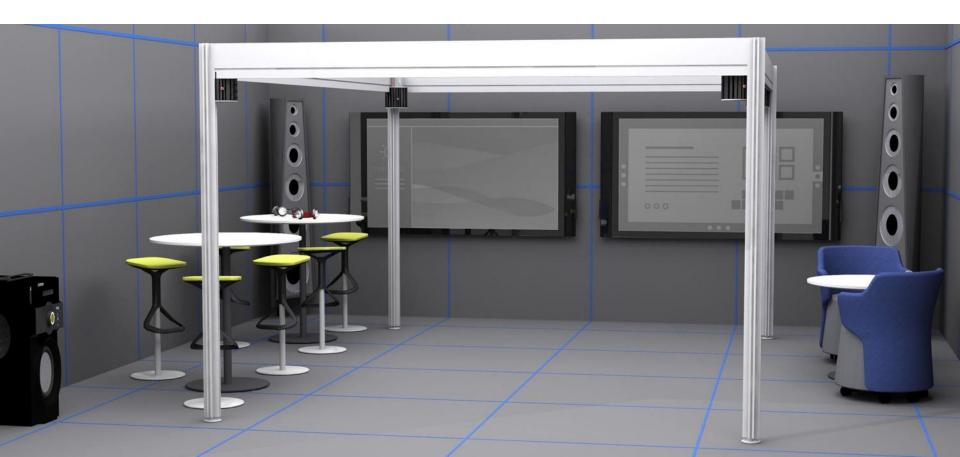

Socialize



Collaborate

# Library Application Thought Starters



# Socialize

Design for performance and connections

- Touchdown space
- Outdoor space
- Information center
- Café



### Information Center



### Learning Commons Social Café



#### Outdoor Learning Commons



# Create

Design for the creative process: think, make, share

- Ideation space
- Makerspace
- Pitch space
- Design thinking space
- Hacker space
- FabLab



## Ideation Space



### Makerspace – Fabrication Lab



### Multipurpose Pitch + Gallery Space



# Explore

Design spaces that meaningfully promote emerging digital literacies

- Virtual experience space
- Gaming room
- Coding lounge
- Mixed reality trial area



#### Virtual Experience Space



### Coding Lounge



## Gaming Room



## Mixed Reality Lab



Applications

# Guide + Advise

Design visible spaces that provide access and connections to resources

- Knowledge center
- Help desk
- Brain bar
- Advising area
- Tutoring center
- Writing center
- Graduate student hub



### Knowledge Center



### Private Tutoring



### Tutoring Center



### Graduate Hub



# Focus

Design spaces for comfort, concentration and security

- Touchdown focus
- Shielded focus
- Phone booth
- Mother's room
- Quiet rooms



### Touchdown Focus



Quiet Focus







# Collaborate

Design for the seamless integration of people, ideas and technology

- Open collaboration space
- Project and meeting space
- Design thinking space
- Active classroom
- Testing room
- LearnLab



### Drop-In Space



#### Design Thinking Space





#### Active Learning Studio