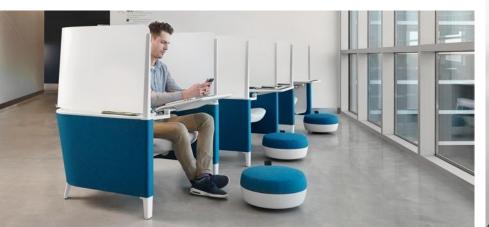

# Focus

Design spaces for comfort, concentration and security

- Touchdown focus
- Shielded focus
- Phone booth
- Mother's room
- Quiet rooms

### Touchdown Focus

Quiet Focus