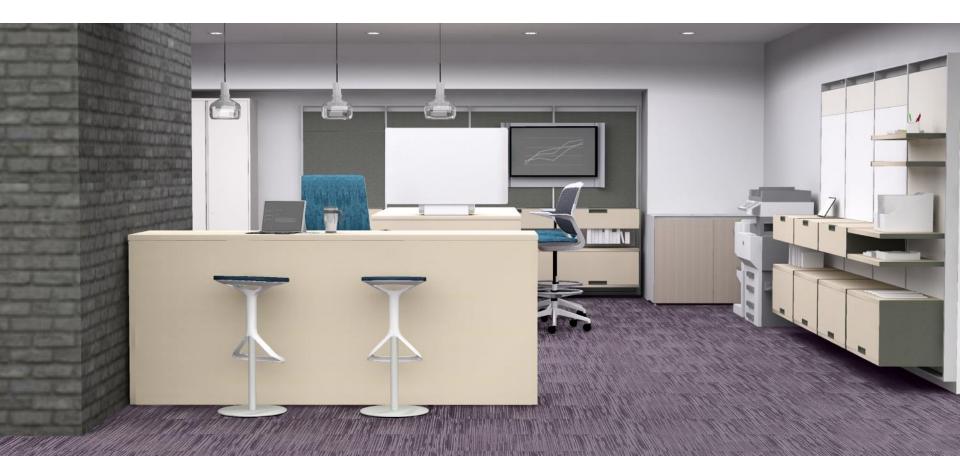

# Guide + Advise

Design visible spaces that provide access and connections to resources

- Knowledge center
- Help desk
- Brain bar
- Advising area
- Tutoring center
- Writing center
- Graduate student hub

### Knowledge Center

#### Tech Support + Resource Amenities