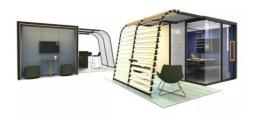

# Focus

Design spaces for comfort, concentration and security

- Touchdown focus
- Shielded focus
- Phone booth
- Mother's room
- Quiet rooms

### Touchdown Focus

Quiet Focus