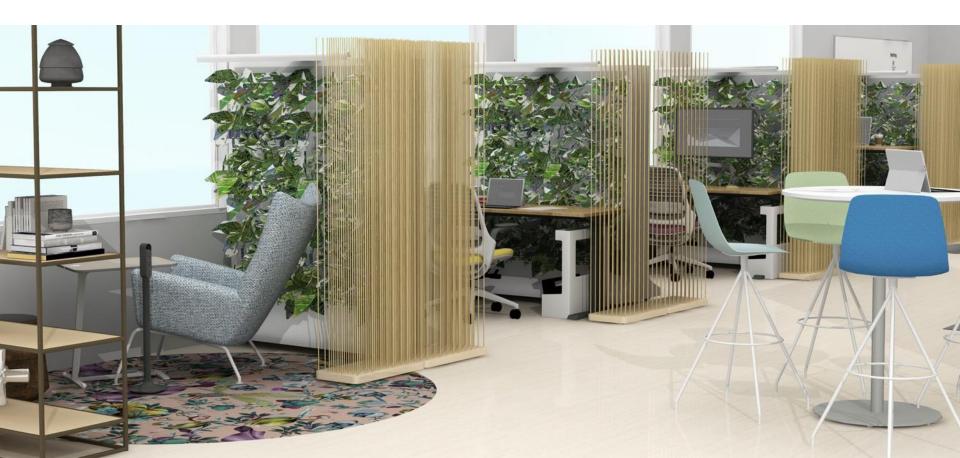

# Focus

Design spaces for comfort, concentration and security

- Touchdown focus
- Shielded focus
- Phone booth
- Mother's room
- Quiet rooms

### Touchdown Focus

Quiet Focus