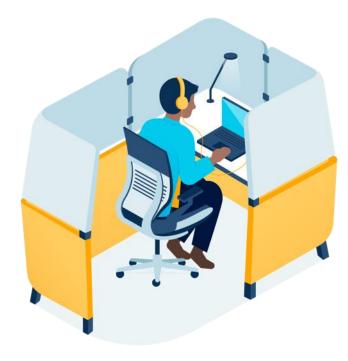

# Focus

Design spaces for comfort, concentration and security

- Touchdown focus
- Shielded focus
- Phone booth
- Mother's room
- Quiet rooms

### Touchdown Focus

Quiet Focus