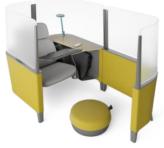

# Focus

Design spaces for comfort, concentration and security

- Touchdown focus
- Shielded focus
- Phone booth
- Mother's room
- Quiet rooms

### Touchdown Focus

Quiet Focus