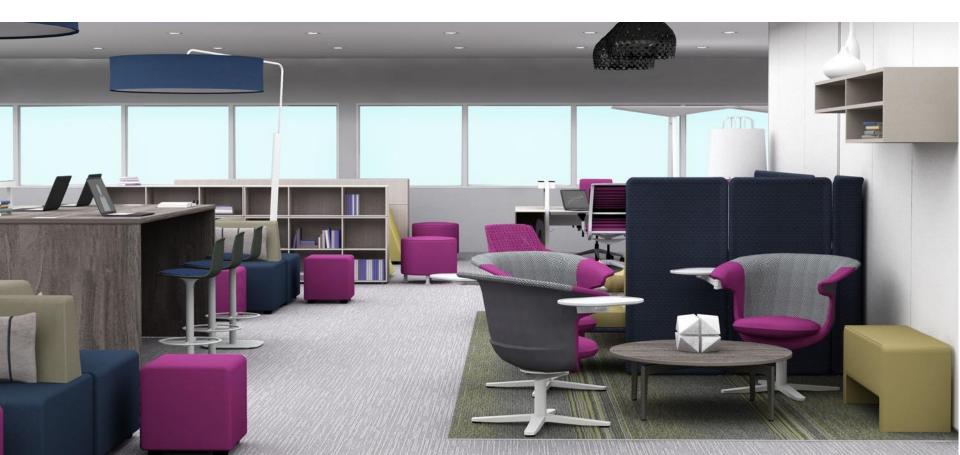

# Socialize

Design for performance and connections

- Touchdown space
- Outdoor space
- Information center
- Café

### Information Center

### Learning Commons Social Café