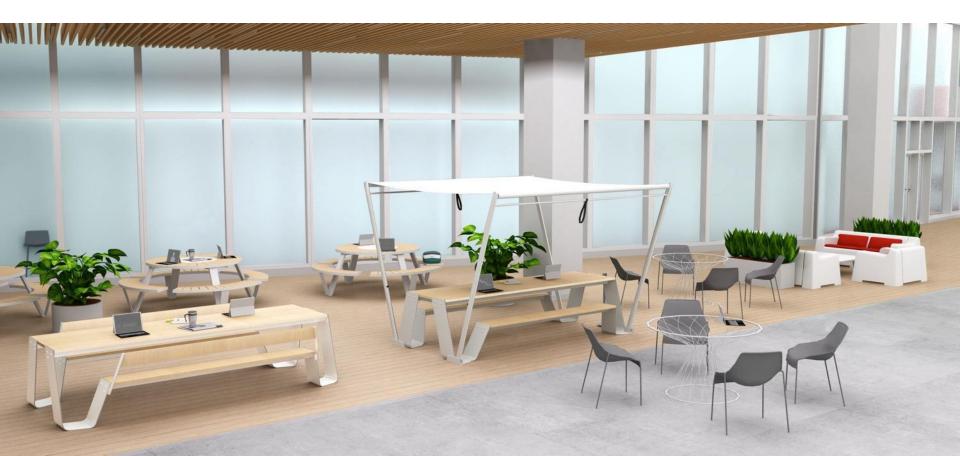

# Socialize

Design for performance and connections

- Touchdown space
- Outdoor space
- Information center
- Café

### Information Center

### Learning Commons Social Café

#### Outdoor Learning Commons