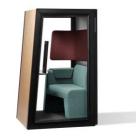

# Focus

Design spaces for comfort, concentration and security

- Touchdown focus
- Shielded focus
- Phone booth
- Mother's room
- Quiet rooms

### Touchdown Focus

Quiet Focus