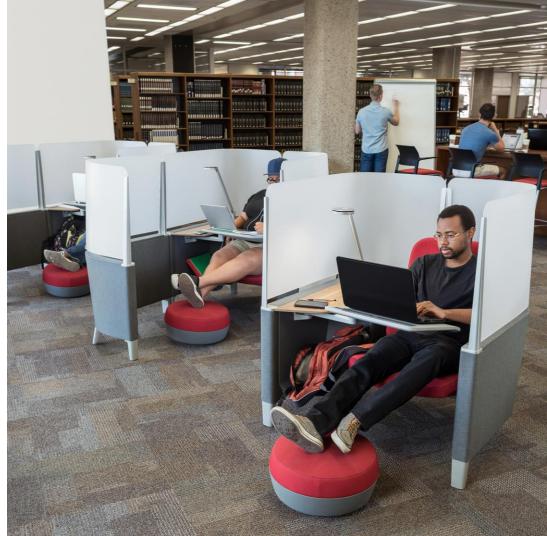

# Focus

Design spaces for comfort, concentration and security

- Touchdown focus
- Shielded focus
- Phone booth
- Mother's room
- Quiet rooms

### Touchdown Focus

Quiet Focus