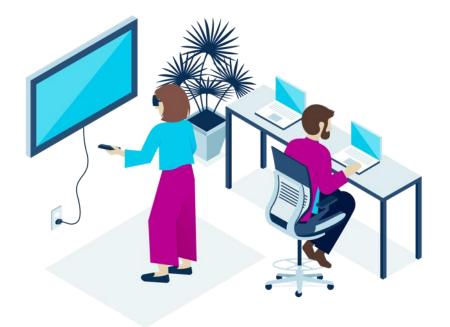

# Explore

Design spaces that meaningfully promote emerging digital literacies

- Virtual experience space
- Gaming room
- Coding lounge
- Mixed reality trial area

## Mixed Reality Lab

Applications