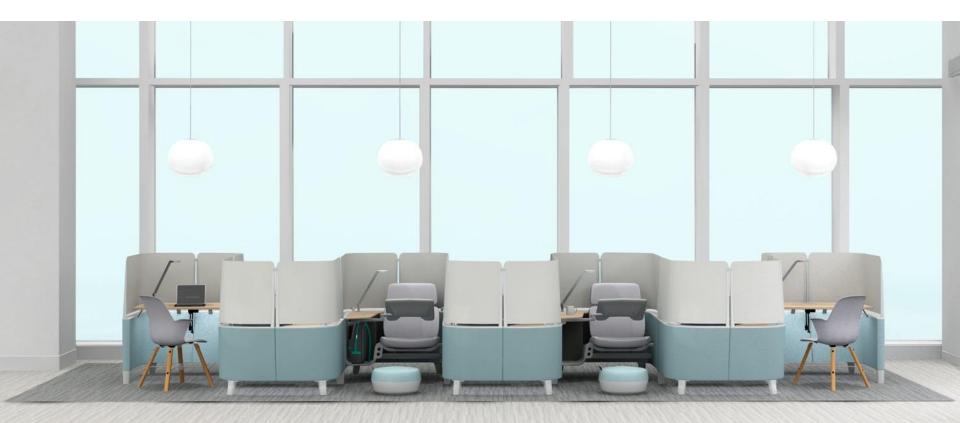

# Focus

Design spaces for comfort, concentration and security

- Touchdown focus
- Shielded focus
- Phone booth
- Mother's room
- Quiet rooms

### Touchdown Focus

Quiet Focus