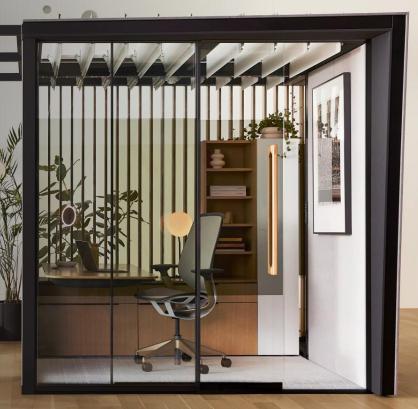

# Focus

Design spaces for comfort, concentration and security

- Touchdown focus
- Shielded focus
- Phone booth
- Mother's room
- Quiet rooms

### Touchdown Focus

Quiet Focus